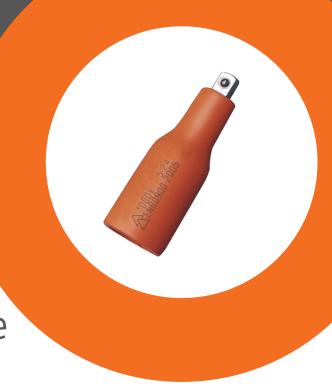

## Insulated Female to Male Adapter

## **DESCRIPTION**

- // Manufactured from chrome-vanadium steel, designed to support high torques with minimum wear out, providing greater durability.
- // Customised socket sets are available

Insulated according to IEC 60900 Usable up to IOOOV AC / I5OOV DC