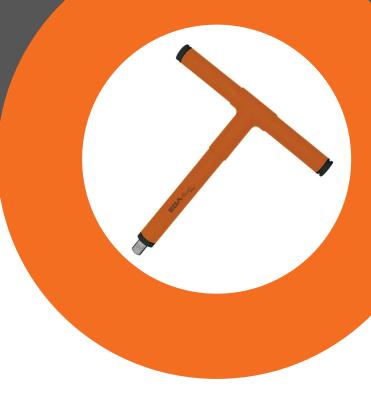

## **DESCRIPTION**

- // Manufactured from alloyed steel
- Socket secured by expanding ball bearing
- Suitable for all types of socket
- Customised sockets available

## **INSULATION**

Insulated according to IEC 60900 Usable up to IOOOV AC / I5OOV DC

| PART NO.   | SIZE       | LENGTH<br>(mm) | WEIGHT<br>(g) |
|------------|------------|----------------|---------------|
| EHV-TBL384 | 3/8" SQ DR | 150            | 350           |
| EHV-TBL124 | I/2" SQ DR | 150            | 380           |
| EHV-TBL125 | I/2" SQ DR | 200            | 540           |