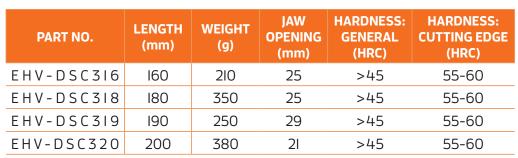

### Expert in safe-working on electrical systems sales@eintac.com



www.eintac.com

+44 (0)|376 525606

#### PART No.

EHV-DSC###

# Insulated Diagonal Side Cutters

## // Axle ensures long service life with smooth

- operation without clearance// Carefully designed teeth to hold small partsregardless of their form (polygonal or cylindrical)
- *II* Bicomponent handles provide non-slip, ergonomic and maximum comfort grip
- Chrome-Vanadium steel, finished in TITACROM® - a corrosion, impact and friction resistant treatment
- II Made from Chromium-Vanadium steel

### INSULATION

Insulated according to IEC 60900 Usable up to I000V AC / I500V DC





These cutters keys are also available as part of a customisable kit.



The information provided in this document is for general guidance only. The specifications provided are from the manufacturers information. This document is not intended as a substitute for and is not to be used for determining the suitability or reliability of these products for specific user applications. It is the duty of any such user to perform the appropriate and complete risk analysis, evaluation and testing of the products with respect to the relevant specific application or use thereof. EINTAC Ltd shall not be responsible or liable for misuse of the information contained herein.

## EQUIPMENT 🔁 TRAINING