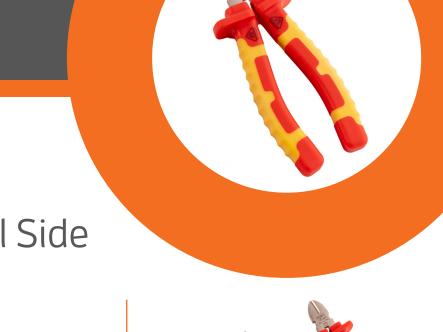

# Insulated Diagonal Side Cutters

## // Axle ensures long service life with smooth

- operation without clearance// Carefully designed teeth to hold small partsregardless of their form (polygonal or cylindrical)
- *II* Bicomponent handles provide non-slip, ergonomic and maximum comfort grip
- Chrome-Vanadium steel, finished in TITACROM® - a corrosion, impact and friction resistant treatment
- II Made from Chromium-Vanadium steel