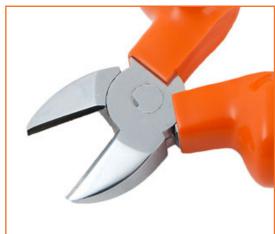

## **DESCRIPTION**

// For hard and soft wires

// Inductively tempered blades

// Cutting power approx. 62 HRC