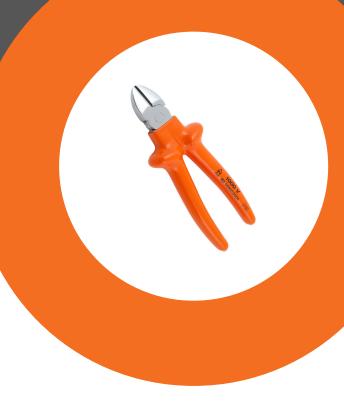

## Insulated Diagonal Side Cutters

## **DESCRIPTION**

// For hard and soft wires

// Inductively tempered blades

// Cutting power approx. 62 HRC

## INSULATION

Insulated according to IEC 60900 Usable up to IOOOV AC / I5OOV DC

| PART NO.   | LENGTH (mm) | WEIGHT (g) |
|------------|-------------|------------|
| EHV-DSC3I6 | 160         | 245        |
| EHV-DSC318 | 180         | 315        |
| EHV-DSC320 | 200         | 340        |